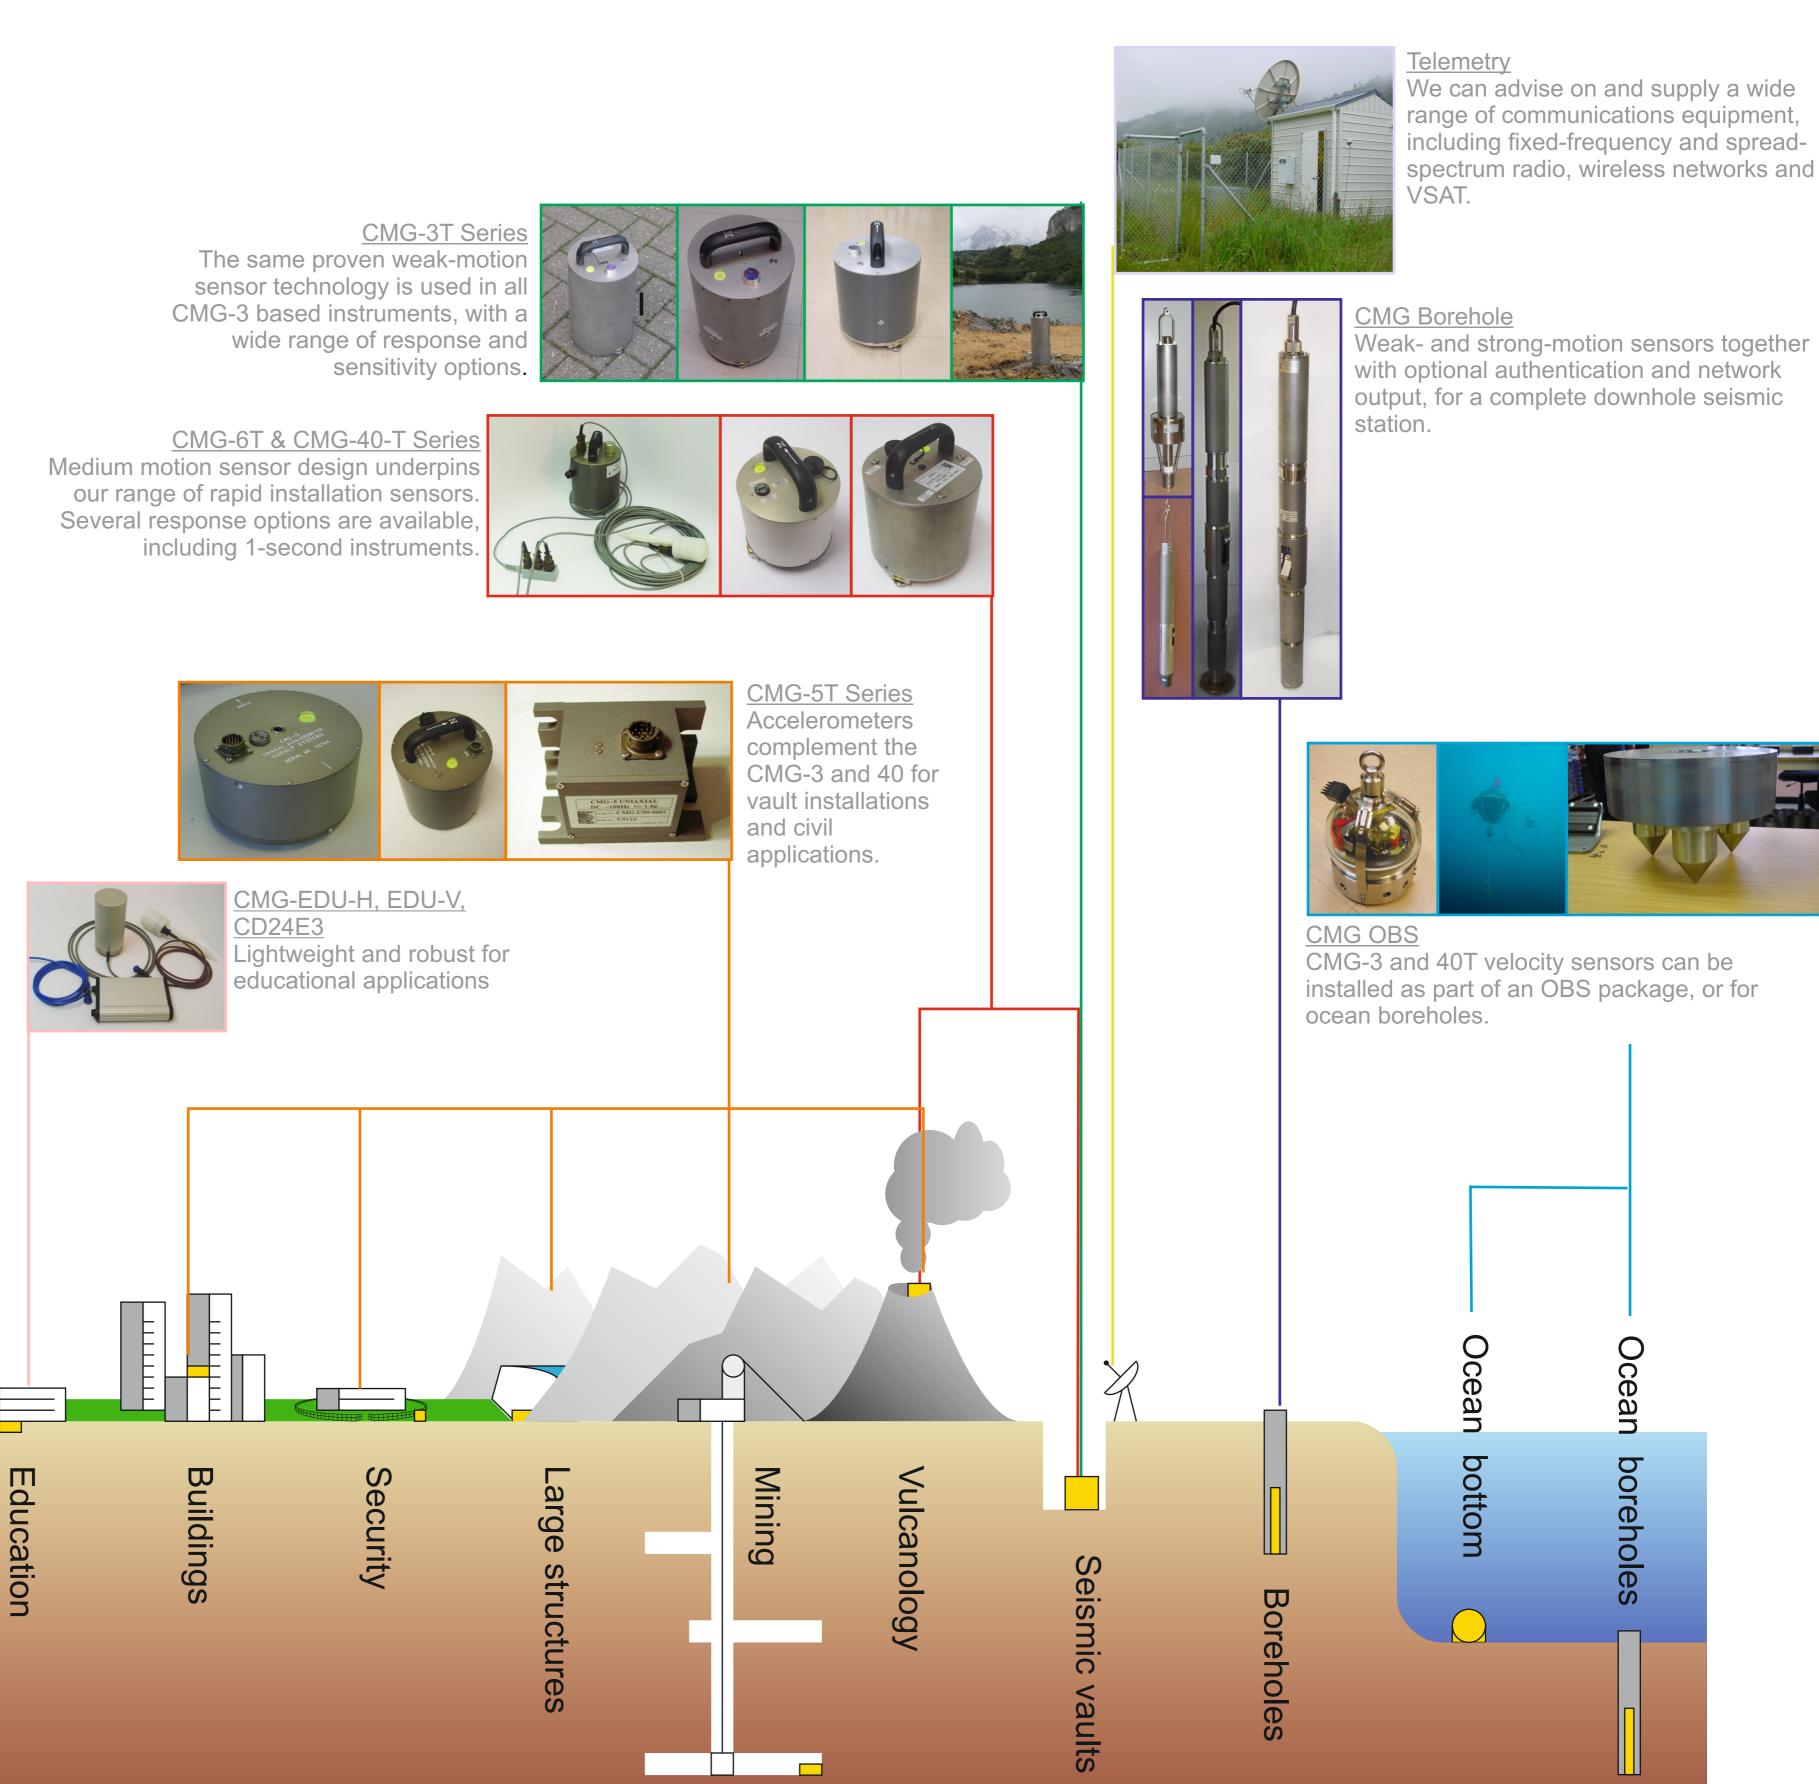

## Product Range

Guralp Systems is a world leader in design & manufacture of seismological instruments & networks. Used for monitoring and furthering understanding in a range of applications such as Earthquake Early Warnings, Tsunami Early Warnings, Volcano monitoring, Ocean Bottom Seismology, Seismic surveying, Civil Engineering/Structural integrity, Petrochemical exploration, Security Systems and Blast Monitoring.